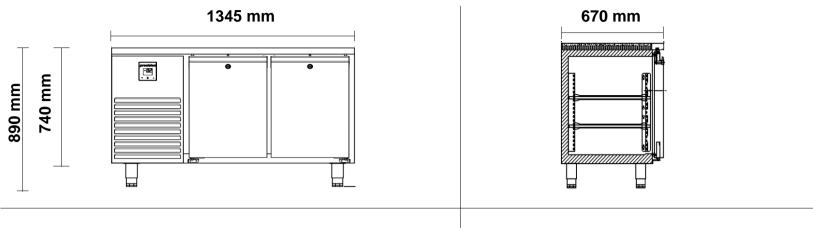

## **SPECIFICATIONS** MCU211-UDD

berCh 

670 Series 2-Door Integral Counter Chiller

|                                    | Specifications                                                              |                                |           |
|------------------------------------|-----------------------------------------------------------------------------|--------------------------------|-----------|
| Refrigeration system               | Self-contained, side mounted, electronically controlled, refrigeration unit |                                |           |
| Refrigerant                        | R290                                                                        | Gas Charge                     | 80 g      |
| Electrical                         | 220-240 Volts a.c. 50 Hz                                                    | Amps                           | 1.4 Amps  |
| Nominal capacity                   | 373 Watts @ -10°C SST                                                       |                                |           |
| Drainage                           | Waste heat vaporiser located in service compartment (no plumbing required)  |                                |           |
| Insulation                         | 60mm thick, high density Zero ODP injected polyurethane insulation          |                                |           |
| Cabinet body                       | 304 Stainless Steel Interior & Exterior, Galva                              | nised Steel Back & Base        |           |
| Cabinet temperature range          | -2°C to +4°C up to 43°C ambient                                             |                                |           |
| kWh/24hr                           | 0.9 kWh                                                                     | Star Rating                    | tbc       |
| Cabinet internal volume            | 300 litres                                                                  | Net usable GN volume           | 168 litre |
| Weight                             | 125 kg                                                                      | dBA                            | 62        |
| Worktop                            | Removable 40mm stainless steel worktop                                      |                                |           |
| Internal Door / Drawer GN Capacity | 2 x Door: Accepts full GN1/1 pans (325mm wide x 530mm deep)                 |                                |           |
| Doors / Drawer Configuration       | 2 x SS Lockable, Self-closing SS solid doors                                |                                |           |
| Shelves                            | 2 x PVC-coated wire shelves & adjustable tra                                | y slides per door Total = 4    |           |
| Options                            | Glass Doors, Castors, SS Shelves, LED light, H                              | , Half or Triple Drawers, etc. |           |
| Cabinet dimensions                 | External                                                                    | Internal                       |           |
| Width                              | 1345 mm                                                                     | 825 mm                         |           |
| Depth                              | 670 mm                                                                      | 550 mm                         |           |
| Heigh                              | <b>700 mm</b> (excl. legs, castors & worktop)                               | 600 mm                         |           |