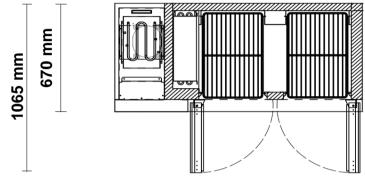

## **SPECIFICATIONS** MCU211-UDD

berCh 

670 Series 2-Door Integral Counter Chiller

|                                    | Specifications                                                              |                                |           |
|------------------------------------|-----------------------------------------------------------------------------|--------------------------------|-----------|
| Refrigeration system               | Self-contained, side mounted, electronically controlled, refrigeration unit |                                |           |
| Refrigerant                        | R290                                                                        | Gas Charge                     | 80 g      |
| Electrical                         | 220-240 Volts a.c. 50 Hz                                                    | Amps                           | 1.4 Amps  |
| Nominal capacity                   | 373 Watts @ -10°C SST                                                       |                                |           |
| Drainage                           | Waste heat vaporiser located in service compartment (no plumbing required)  |                                |           |
| Insulation                         | 60mm thick, high density Zero ODP injected polyurethane insulation          |                                |           |
| Cabinet body                       | 304 Stainless Steel Interior & Exterior, Galva                              | nised Steel Back & Base        |           |
| Cabinet temperature range          | -2°C to +4°C up to 43°C ambient                                             |                                |           |
| kWh/24hr                           | 0.9 kWh                                                                     | Star Rating                    | tbc       |
| Cabinet internal volume            | 300 litres                                                                  | Net usable GN volume           | 168 litre |
| Weight                             | 125 kg                                                                      | dBA                            | 62        |
| Worktop                            | Removable 40mm stainless steel worktop                                      |                                |           |
| Internal Door / Drawer GN Capacity | 2 x Door: Accepts full GN1/1 pans (325mm wide x 530mm deep)                 |                                |           |
| Doors / Drawer Configuration       | 2 x SS Lockable, Self-closing SS solid doors                                |                                |           |
| Shelves                            | 2 x PVC-coated wire shelves & adjustable tra                                | y slides per door Total = 4    |           |
| Options                            | Glass Doors, Castors, SS Shelves, LED light, H                              | , Half or Triple Drawers, etc. |           |
| Cabinet dimensions                 | External                                                                    | Internal                       |           |
| Width                              | 1345 mm                                                                     | 825 mm                         |           |
| Depth                              | 670 mm                                                                      | 550 mm                         |           |
| Heigh                              | <b>700 mm</b> (excl. legs, castors & worktop)                               | 600 mm                         |           |