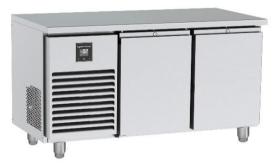

## **SPECIFICATIONS** MCU211-UDD

berCh 

670 Series 2-Door Integral Counter Chiller

|                                    | Specifications                                                              |                                |           |
|------------------------------------|-----------------------------------------------------------------------------|--------------------------------|-----------|
| Refrigeration system               | Self-contained, side mounted, electronically controlled, refrigeration unit |                                |           |
| Refrigerant                        | R290                                                                        | Gas Charge                     | 80 g      |
| Electrical                         | 220-240 Volts a.c. 50 Hz                                                    | Amps                           | 1.4 Amps  |
| Nominal capacity                   | 373 Watts @ -10°C SST                                                       |                                |           |
| Drainage                           | Waste heat vaporiser located in service compartment (no plumbing required)  |                                |           |
| Insulation                         | 60mm thick, high density Zero ODP injected polyurethane insulation          |                                |           |
| Cabinet body                       | 304 Stainless Steel Interior & Exterior, Galva                              | nised Steel Back & Base        |           |
| Cabinet temperature range          | -2°C to +4°C up to 43°C ambient                                             |                                |           |
| kWh/24hr                           | 0.9 kWh                                                                     | Star Rating                    | tbc       |
| Cabinet internal volume            | 300 litres                                                                  | Net usable GN volume           | 168 litre |
| Weight                             | 125 kg                                                                      | dBA                            | 62        |
| Worktop                            | Removable 40mm stainless steel worktop                                      |                                |           |
| Internal Door / Drawer GN Capacity | 2 x Door: Accepts full GN1/1 pans (325mm wide x 530mm deep)                 |                                |           |
| Doors / Drawer Configuration       | 2 x SS Lockable, Self-closing SS solid doors                                |                                |           |
| Shelves                            | 2 x PVC-coated wire shelves & adjustable tra                                | y slides per door Total = 4    |           |
| Options                            | Glass Doors, Castors, SS Shelves, LED light, H                              | , Half or Triple Drawers, etc. |           |
| Cabinet dimensions                 | External                                                                    | Internal                       |           |
| Width                              | 1345 mm                                                                     | 825 mm                         |           |
| Depth                              | 670 mm                                                                      | 550 mm                         |           |
| Heigh                              | <b>700 mm</b> (excl. legs, castors & worktop)                               | 600 mm                         |           |