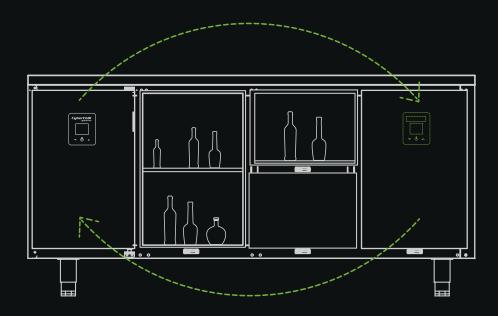

### **Unleash the Possibilities**

CyberChill puts the 'custom' in customer. With us, you can:

Configure between doors and drawers.

2. Configure left or right-hand doors or revel in the convenience of 2 or 3 drawers.

## Maximise your footprint with left or right-hand service\*

\*Possible at the time of manufacture