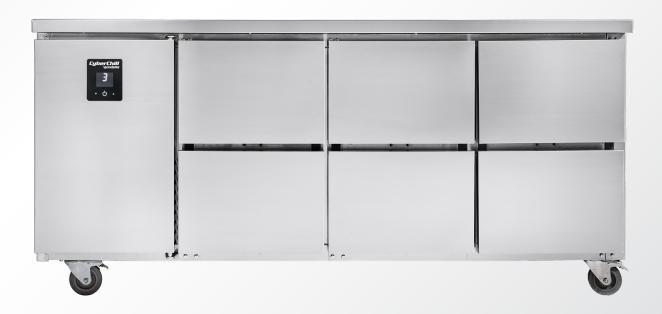

### **Unleash the Possibilities**

CyberChill puts the 'custom' in customer. With us, you can:

Configure between doors and drawers.

2. Configure left or right-hand doors or revel in the convenience of 2 or 3 drawers.

## Configure air-blown or solid worktop.