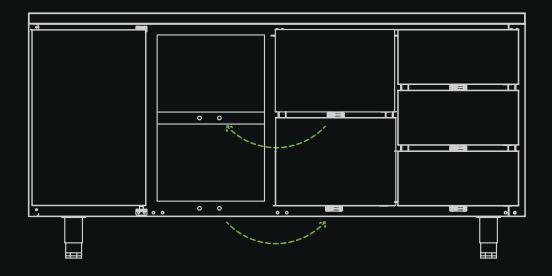

### **Unleash the Possibilities**

CyberChill puts the 'custom' in customer. With us, you can:

Configure between doors and drawers.

2. Configure left or right-hand doors or revel in the convenience of 2 or 3 drawers.