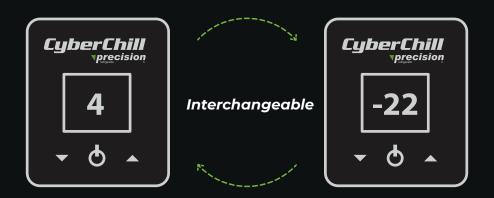

t. Chefs change, menus evolve, layouts shift and CyberChill is your solution. Our units aren't just refrigerators; they're transformers ready to adapt to your changing needs. Customisation isn't a one-time affair; it's an ongoing journey.

### **Unleash the Possibilities**

CyberChill puts the 'custom' in customer. With us, you can:

Configure between doors and drawers.



2. Configure left or right-hand doors or revel in the convenience of 2 or 3 drawers.



## Configure air-blown or solid worktop.



## Configure glass doors or solid doors.



## Maximise your footprint with left or right-hand service\*

\*Possible at the time of manufacture



## Configure your height and movement.

Also suitable for plinth mount.



#### Configure your locks.



# Configure between fridge or freezer.



# On-Site Swaps, No Hassle Worried about modifications? Don't be. CyberChill's experts can swap configurations on-site at your venue. It's refrigeration that moves with you, evolving as you do. **Join The Swap** Revolution It's time to ask yourself how configurable your potential new unit is once manufactured and installed. Why be stuck with a static refrigeration setup that can't be modified long-term? Join the CyberChill Swap Revolution, break free from the limitations of traditional units, and embrace refrigeration that moves to your rhythm. That's actual configurability!



# Join The CyberChill Swap Revolution

www.cyberchill.com.au

Call 1300 072 000 or email info@cyberchill.com.au to place an order.





PO Box 7200 | Norwest, NSW 2153 Australia T: 1300 072 000 | F: 1300 072 001 |