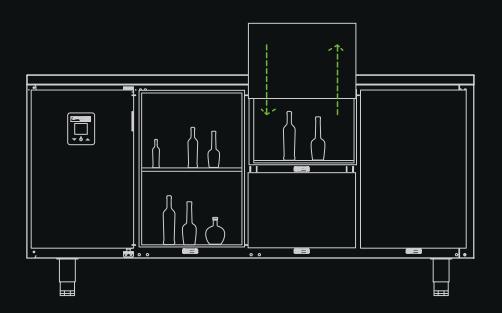

### **Unleash the Possibilities**

CyberChill puts the 'custom' in customer. With us, you can:

Configure between doors and drawers.

2. Configure left or right-hand doors or revel in the convenience of 2 or 3 drawers.

## Configure air-blown or solid worktop.

## Configure glass doors or solid doors.

# Configure between fridge or freezer.