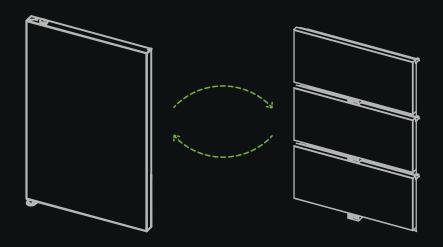

### **Unleash the Possibilities**

CyberChill puts the 'custom' in customer. With us, you can:

Configure between doors and drawers.

2. Configure left or right-hand doors or revel in the convenience of 2 or 3 drawers.