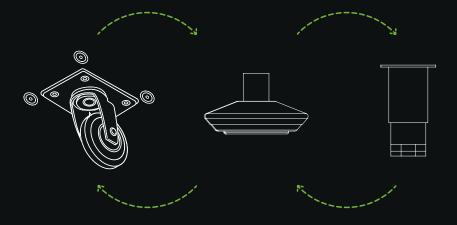

lution video



In the dynamic world of refrigeration, change is constant. Chefs change, menus evolve, layouts shift and CyberChill is your solution. Our units aren't just refrigerators; they're transformers ready to adapt to your changing needs. Customisation isn't a one-time affair; it's an ongoing journey.

### **Unleash the Possibilities**

CyberChill puts the 'custom' in customer. With us, you can:

Configure between doors and drawers.



2. Configure left or right-hand doors or revel in the convenience of 2 or 3 drawers.



## Configure air-blown or solid worktop.



## Configure glass doors or solid doors.



## Maximise your footprint with left or right-hand service\*

\*Possible at the time of manufacture



## Configure your height and movement.

Also suitable for plinth mount.



#### Configure your locks.



# Configure between fridge or freezer.



# On-Site Swaps, No Hassle Worried about modifications? Don't be. CyberChill's experts can swap configurations on-site at your venue. It's refrigeration that moves with you, evolving as you do. **Join The Swap** Revolution It's time to ask yourself how configurable your potential new unit is once manufactured and installed. Why be stuck with a static refrigeration setup that can't be modified long-term? Join the CyberChill Swap Revolution, break free from the limitations of traditional units, and embrace refrigeration that moves to your rhythm. That's actual configurability!



# Join The CyberChill Swap Revolution

www.cyberchill.com.au

Call 1300 072 000 or email info@cyberchill.com.au to place an order.





PO Bo