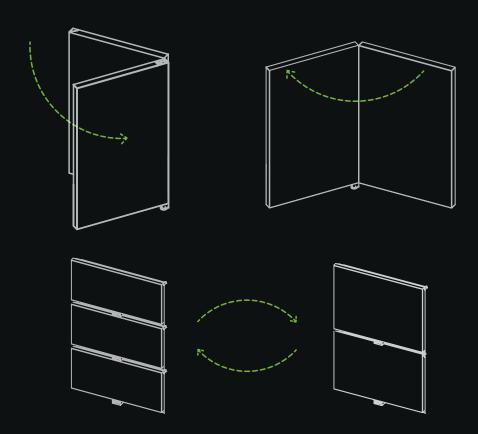

### **Unleash the Possibilities**

CyberChill puts the 'custom' in customer. With us, you can:

Configure between doors and drawers.

2. Configure left or right-hand doors or revel in the convenience of 2 or 3 drawers.