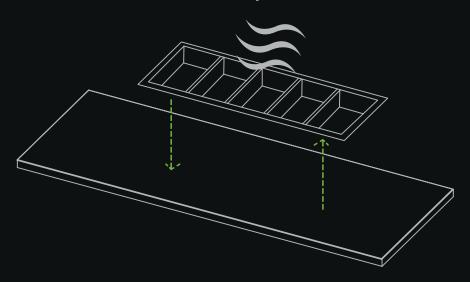

vative E3 designs redefine the meaning of configurability.

#### NOW - E3







Constantly evolving to meet the ever-evolving demands with our customisable and CONFIGURABLE possibilities.



Click or scan to watch our evolution video



In the dynamic world of refrigeration, change is constant. Chefs change, menus evolve, layouts shift and CyberChill is your solution. Our units aren't just refrigerators; they're transformers ready to adapt to your changing needs. Customisation isn't a one-time affair; it's an ongoing journey.

### **Unleash the Possibilities**

CyberChill puts the 'custom' in customer. With us, you can:

Configure between doors and drawers.



2. Configure left or right-hand doors or revel in the convenience of 2 or 3 drawers.



## Configure air-blown or solid worktop.



## Configure glass doors or solid doors.



## Maximise your footprint with left or right-hand service\*

\*Possible at the time of manufacture



## Configure your height and movement.

Also suitable for plinth mount.



#### Configure your locks.



# Configure between fridge or freezer.



# On-Site Swaps, No Hassle Worried about modifications? Don't be. CyberChill's experts can swap configurations on-site at your venue. It's refrigeration that moves with you, evolving as you do. **Join The Swap** Revolution It's time to ask yourself how configurable your potential new unit is once manufactured and installed. Why be stuck with a static refrigeration setup that can't be modified long-term? Join the CyberChill Swap Revolution, break free from the limitations of traditional units, and em