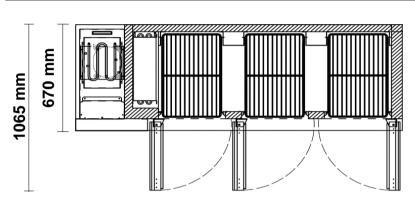

## SPECIFICATIONS MCU311-UDDD

670 Series 3-Door Integral Counter Chiller

| Specifications                     |                                                                             |                      |            |
|------------------------------------|-----------------------------------------------------------------------------|----------------------|------------|
| Refrigeration system               | Self-contained, side mounted, electronically controlled, refrigeration unit |                      |            |
| Refrigerant                        | R290                                                                        | Gas Charge           | 80 g       |
| Electrical                         | 220-240 Volts a.c. 50 Hz                                                    | Amps                 | 1.5 Amps   |
| Nominal capacity                   | 373 Watts @ -10°C SST                                                       |                      |            |
| Drainage                           | Waste heat vaporiser located in service compartment (no plumbing required)  |                      |            |
| Insulation                         | 60mm thick, high density Zero ODP injected polyurethane insulation          |                      |            |
| Cabinet body                       | 304 Stainless Steel Interior & Exterior, Galvanised Steel Back & Base       |                      |            |
| Cabinet temperature range          | -2°C to +4°C up to 43°C ambient                                             |                      |            |
| kWh/24hr                           | 2.85 kWh                                                                    | Star Rating          | tbc        |
| Cabinet internal volume            | 450 litres                                                                  | Net usable GN volume | 253 litres |
| Weight                             | 160 kg                                                                      | dBA                  | 62         |
| Worktop                            | Removable 40mm stainless steel worktop                                      |                      |            |
| Internal Door / Drawer GN Capacity | 3 x Door: Accepts full GN1/1 pans (325mm wide x 530mm deep)                 |                      |            |
| Doors / Drawer Configuration       | 3 x SS Lockable, Self-closing SS solid doors                                |                      |            |
| Shelves                            | 2 x PVC-coated wire shelves & adjustable tray slides per door Total = 6     |                      | Total = 6  |
| Options                            | Glass Doors, Castors, SS Shelves, LED light, Half or Triple Drawers, etc.   |                      |            |
| Cabinet dimensions                 | External                                                                    | Internal             |            |
| Width                              | 1805 mm                                                                     | 1285 mm              |            |
| Depth                              | 670 mm                                                                      | 550 mm               |            |
| Height                             | 700 mm (excl. legs, castors & worktop)                                      | 600 mm               |            |