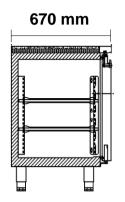

## SPECIFICATIONS MCU311-UDDD

670 Series 3-Door Integral Counter Chiller

| Specifications                     |                                                                             |                      |            |
|------------------------------------|-----------------------------------------------------------------------------|----------------------|------------|
| Refrigeration system               | Self-contained, side mounted, electronically controlled, refrigeration unit |                      |            |
| Refrigerant                        | R290                                                                        | Gas Charge           | 80 g       |
| Electrical                         | 220-240 Volts a.c. 50 Hz                                                    | Amps                 | 1.5 Amps   |
| Nominal capacity                   | 373 Watts @ -10°C SST                                                       |                      |            |
| Drainage                           | Waste heat vaporiser located in service compartment (no plumbing required)  |                      |            |
| Insulation                         | 60mm thick, high density Zero ODP injected polyurethane insulation          |                      |            |
| Cabinet body                       | 304 Stainless Steel Interior & Exterior, Galvanised Steel Back & Base       |                      |            |
| Cabinet temperature range          | -2°C to +4°C up to 43°C ambient                                             |                      |            |
| kWh/24hr                           | 2.85 kWh                                                                    | Star Rating          | tbc        |
| Cabinet internal volume            | 450 litres                                                                  | Net usable GN volume | 253 litres |
| Weight                             | 160 kg                                                                      | dBA                  | 62         |
| Worktop                            | Removable 40mm stainless steel worktop                                      |                      |            |
| Internal Door / Drawer GN Capacity | 3 x Door: Accepts full GN1/1 pans (325mm wide x 530mm deep)                 |                      |            |
| Doors / Drawer Configuration       | 3 x SS Lockable, Self-closing SS solid doors                                |                      |            |
| Shelves                            | 2 x PVC-coated wire shelves & adjustable tray slides per door Total = 6     |                      | Total = 6  |
| Options                            | Glass Doors, Castors, SS Shelves, LED light, Half or Triple Drawers, etc.   |                      |            |
| Cabinet dimensions                 | External                                                                    | Internal             |            |
| Width                              | 1805 mm                                                                     | 1285 mm              |            |
| Depth                              | 670 mm                                                                      | 550 mm               |            |
| Height                             | 700 mm (excl. legs, castors & worktop)                                      | 600 mm               |            |