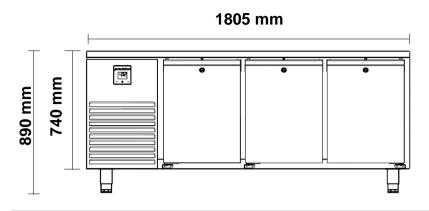

## SPECIFICATIONS MCU311-UDDD

670 Series 3-Door Integral Counter Chiller

| Specifications                     |                                                                             |                      |            |
|------------------------------------|-----------------------------------------------------------------------------|----------------------|------------|
| Refrigeration system               | Self-contained, side mounted, electronically controlled, refrigeration unit |                      |            |
| Refrigerant                        | R290                                                                        | Gas Charge           | 80 g       |
| Electrical                         | 220-240 Volts a.c. 50 Hz                                                    | Amps                 | 1.5 Amps   |
| Nominal capacity                   | 373 Watts @ -10°C SST                                                       |                      |            |
| Drainage                           | Waste heat vaporiser located in service compartment (no plumbing required)  |                      |            |
| Insulation                         | 60mm thick, high density Zero ODP injected polyurethane insulation          |                      |            |
| Cabinet body                       | 304 Stainless Steel Interior & Exterior, Galvanised Steel Back & Base       |                      |            |
| Cabinet temperature range          | -2°C to +4°C up to 43°C ambient                                             |                      |            |
| kWh/24hr                           | 2.85 kWh                                                                    | Star Rating          | tbc        |
| Cabinet internal volume            | 450 litres                                                                  | Net usable GN volume | 253 litres |
| Weight                             | 160 kg                                                                      | dBA                  | 62         |
| Worktop                            | Removable 40mm stainless steel worktop                                      |                      |            |
| Internal Door / Drawer GN Capacity | 3 x Door: Accepts full GN1/1 pans (325mm wide x 530mm deep)                 |                      |            |
| Doors / Drawer Configuration       | 3 x SS Lockable, Self-closing SS solid doors                                |                      |            |
| Shelves                            | 2 x PVC-coated wire shelves & adjustable tray slides per door Total = 6     |                      | Total = 6  |
| Options                            | Glass Doors, Castors, SS Shelves, LED light, Half or Triple Drawers, etc.   |                      |            |
| Cabinet dimensions                 | External                                                                    | Internal             |            |
| Width                              | 1805 mm                                                                     | 1285 mm              |            |
| Depth                              | 670 mm                                                                      | 550 mm               |            |
| Height                             | 700 mm (excl. legs, castors & worktop)                                      | 600 mm               |            |