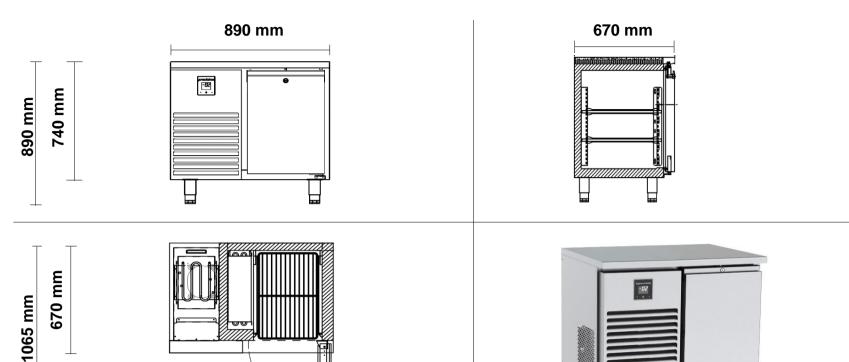

## SPECIFICATIONS MCU111-UD

CyberChill precision

U

670 Series 1-Door Integral Counter Chiller

| Specifications                     |                                                                             |                      |           |
|------------------------------------|-----------------------------------------------------------------------------|----------------------|-----------|
| Refrigeration system               | Self-contained, side mounted, electronically controlled, refrigeration unit |                      |           |
| Refrigerant                        | R290                                                                        | Gas Charge           | 80 g      |
| Electrical                         | 220-240 Volts a.c. 50 Hz                                                    | Amps                 | 1.6 Amps  |
| Nominal capacity                   | 373 Watts @ -10°C SST                                                       |                      |           |
| Drainage                           | Waste heat vaporiser located in service compartment (no plumbing required)  |                      |           |
| Insulation                         | 60mm thick, high density Zero ODP injected polyurethane insulation          |                      |           |
| Cabinet body                       | 304 Stainless Steel Interior & Exterior, Galvanised Steel Back & Base       |                      |           |
| Cabinet temperature range          | -2°C to +4°C up to 43°C ambient                                             |                      |           |
| kWh/24hr                           | tbc                                                                         | Star Rating          | tbc       |
| Cabinet internal volume            | 150 litres                                                                  | Net usable GN volume | 85 litres |
| Weight                             | 90 kg                                                                       | dBA                  | 62        |
| Worktop                            | Removable 40mm stainless steel worktop                                      |                      |           |
| Internal Door / Drawer GN Capacity | 1 x Door: Accepts full GN1/1 pans (325mm wide x 530mm deep)                 |                      |           |
| Doors / Drawer Configuration       | 1 x SS Lockable, Self-closing SS solid doors                                |                      |           |
| Shelves                            | 2 x PVC-coated wire shelves & adjustable tray slides per door Total = 2     |                      | Total = 2 |
| Options                            | Glass Doors, Castors, SS Shelves, LED light, Half or Triple Drawers, etc.   |                      |           |
| Cabinet dimensions                 | External                                                                    | Internal             |           |
| Width                              | 890 mm                                                                      | 370 mm               |           |
| Depth                              | 670 mm                                                                      | 550 mm               |           |
| Height                             | 700 mm (excl. legs, castors & worktop)                                      | 600 mm               |           |