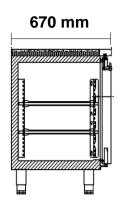

## SPECIFICATIONS LCU311-UDDD

670 Series 3-Door Integral Counter Freezer

| Specifications                     |                                                                             |                      |            |
|------------------------------------|-----------------------------------------------------------------------------|----------------------|------------|
| Refrigeration system               | Self-contained, side mounted, electronically controlled, refrigeration unit |                      |            |
| Refrigerant                        | R290                                                                        | Gas Charge           | 90 g       |
| Electrical                         | 220-240 Volts a.c. 50 Hz                                                    | Amps                 | 3.4 Amps   |
| Nominal capacity                   | 449 Watts @ -30°C SST                                                       |                      |            |
| Drainage                           | Waste heat vaporiser located in service compartment (no plumbing required)  |                      |            |
| Insulation                         | 60mm thick, high density Zero ODP injected polyurethane insulation          |                      |            |
| Cabinet body                       | 304 Stainless Steel Interior & Exterior, Galvanised Steel Back & Base       |                      |            |
| Cabinet temperature range          | -18°C to -22°C up to 43°C ambient                                           |                      |            |
| kWh/24hr                           | 9.43 kWh                                                                    | Star Rating          | tbc        |
| Cabinet internal volume            | 450 litres                                                                  | Net usable GN volume | 253 litres |
| Weight                             | 165 kg                                                                      | dBA                  | 63         |
| Worktop                            | Removable 40mm stainless steel worktop                                      |                      |            |
| Internal Door / Drawer GN Capacity | 3 x Door: Accepts full GN1/1 pans (325mm wide x 530mm deep)                 |                      |            |
| Doors / Drawer Configuration       | 3 x SS Lockable, Self-closing SS solid doors                                |                      |            |
| Shelves                            | 2 x PVC-coated wire shelves & adjustable tray slides per door Total = 6     |                      | Total = 6  |
| Options                            | Glass Doors, Castors, SS Shelves, LED light, Half or Triple Drawers, etc.   |                      |            |
| Cabinet dimensions                 | External                                                                    | Internal             |            |
| Width                              | 1805 mm                                                                     | 1285 mm              |            |
| Depth                              | 670 mm                                                                      | 550 mm               |            |
| Height                             | 700 mm (excl. legs, castors & worktop)                                      | 600 mm               |            |