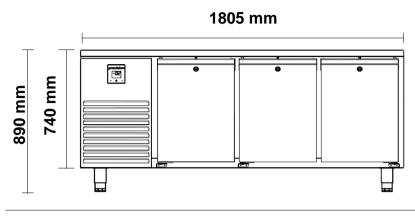

## SPECIFICATIONS LCU311-UDDD

670 Series 3-Door Integral Counter Freezer

| Specifications                     |                                                                             |                      |            |
|------------------------------------|-----------------------------------------------------------------------------|----------------------|------------|
| Refrigeration system               | Self-contained, side mounted, electronically controlled, refrigeration unit |                      |            |
| Refrigerant                        | R290                                                                        | Gas Charge           | 90 g       |
| Electrical                         | 220-240 Volts a.c. 50 Hz                                                    | Amps                 | 3.4 Amps   |
| Nominal capacity                   | 449 Watts @ -30°C SST                                                       |                      |            |
| Drainage                           | Waste heat vaporiser located in service compartment (no plumbing required)  |                      |            |
| Insulation                         | 60mm thick, high density Zero ODP injected polyurethane insulation          |                      |            |
| Cabinet body                       | 304 Stainless Steel Interior & Exterior, Galvanised Steel Back & Base       |                      |            |
| Cabinet temperature range          | -18°C to -22°C up to 43°C ambient                                           |                      |            |
| kWh/24hr                           | 9.43 kWh                                                                    | Star Rating          | tbc        |
| Cabinet internal volume            | 450 litres                                                                  | Net usable GN volume | 253 litres |
| Weight                             | 165 kg                                                                      | dBA                  | 63         |
| Worktop                            | Removable 40mm stainless steel worktop                                      |                      |            |
| Internal Door / Drawer GN Capacity | 3 x Door: Accepts full GN1/1 pans (325mm wide x 530mm deep)                 |                      |            |
| Doors / Drawer Configuration       | 3 x SS Lockable, Self-closing SS solid doors                                |                      |            |
| Shelves                            | 2 x PVC-coated wire shelves & adjustable tray slides per door Total = 6     |                      | Total = 6  |
| Options                            | Glass Doors, Castors, SS Shelves, LED light, Half or Triple Drawers, etc.   |                      |            |
| Cabinet dimensions                 | External                                                                    | Internal             |            |
| Width                              | 1805 mm                                                                     | 1285 mm              |            |
| Depth                              | 670 mm                                                                      | 550 mm               |            |
| Height                             | 700 mm (excl. legs, castors & worktop)                                      | 600 mm               |            |