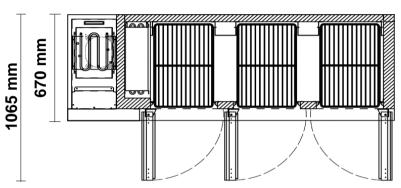

## SPECIFICATIONS LCU311-UDDD

670 Series 3-Door Integral Counter Freezer

| Specifications                     |                                                                             |                      |            |
|------------------------------------|-----------------------------------------------------------------------------|----------------------|------------|
| Refrigeration system               | Self-contained, side mounted, electronically controlled, refrigeration unit |                      |            |
| Refrigerant                        | R290                                                                        | Gas Charge           | 90 g       |
| Electrical                         | 220-240 Volts a.c. 50 Hz                                                    | Amps                 | 3.4 Amps   |
| Nominal capacity                   | 449 Watts @ -30°C SST                                                       |                      |            |
| Drainage                           | Waste heat vaporiser located in service compartment (no plumbing required)  |                      |            |
| Insulation                         | 60mm thick, high density Zero ODP injected polyurethane insulation          |                      |            |
| Cabinet body                       | 304 Stainless Steel Interior & Exterior, Galvanised Steel Back & Base       |                      |            |
| Cabinet temperature range          | -18°C to -22°C up to 43°C ambient                                           |                      |            |
| kWh/24hr                           | 9.43 kWh                                                                    | Star Rating          | tbc        |
| Cabinet internal volume            | 450 litres                                                                  | Net usable GN volume | 253 litres |
| Weight                             | 165 kg                                                                      | dBA                  | 63         |
| Worktop                            | Removable 40mm stainless steel worktop                                      |                      |            |
| Internal Door / Drawer GN Capacity | 3 x Door: Accepts full GN1/1 pans (325mm wide x 530mm deep)                 |                      |            |
| Doors / Drawer Configuration       | 3 x SS Lockable, Self-closing SS solid doors                                |                      |            |
| Shelves                            | 2 x PVC-coated wire shelves & adjustable tray slides per door Total = 6     |                      | Total = 6  |
| Options                            | Glass Doors, Castors, SS Shelves, LED light, Half or Triple Drawers, etc.   |                      |            |
| Cabinet dimensions                 | External                                                                    | Internal             |            |
| Width                              | 1805 mm                                                                     | 1285 mm              |            |
| Depth                              | 670 mm                                                                      | 550 mm               |            |
| Height                             | 700 mm (excl. legs, castors & worktop)                                      | 600 mm               |            |