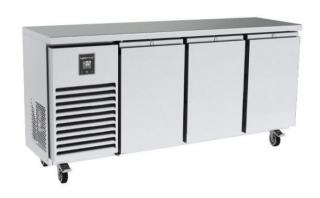

## SPECIFICATIONS LCU311-UDDD

670 Series 3-Door Integral Counter Freezer

| Specifications                     |                                                                             |                      |            |
|------------------------------------|-----------------------------------------------------------------------------|----------------------|------------|
| Refrigeration system               | Self-contained, side mounted, electronically controlled, refrigeration unit |                      |            |
| Refrigerant                        | R290                                                                        | Gas Charge           | 90 g       |
| Electrical                         | 220-240 Volts a.c. 50 Hz                                                    | Amps                 | 3.4 Amps   |
| Nominal capacity                   | 449 Watts @ -30°C SST                                                       |                      |            |
| Drainage                           | Waste heat vaporiser located in service compartment (no plumbing required)  |                      |            |
| Insulation                         | 60mm thick, high density Zero ODP injected polyurethane insulation          |                      |            |
| Cabinet body                       | 304 Stainless Steel Interior & Exterior, Galvanised Steel Back & Base       |                      |            |
| Cabinet temperature range          | -18°C to -22°C up to 43°C ambient                                           |                      |            |
| kWh/24hr                           | 9.43 kWh                                                                    | Star Rating          | tbc        |
| Cabinet internal volume            | 450 litres                                                                  | Net usable GN volume | 253 litres |
| Weight                             | 165 kg                                                                      | dBA                  | 63         |
| Worktop                            | Removable 40mm stainless steel worktop                                      |                      |            |
| Internal Door / Drawer GN Capacity | 3 x Door: Accepts full GN1/1 pans (325mm wide x 530mm deep)                 |                      |            |
| Doors / Drawer Configuration       | 3 x SS Lockable, Self-closing SS solid doors                                |                      |            |
| Shelves                            | 2 x PVC-coated wire shelves & adjustable tray slides per door Total = 6     |                      | Total = 6  |
| Options                            | Glass Doors, Castors, SS Shelves, LED light, Half or Triple Drawers, etc.   |                      |            |
| Cabinet dimensions                 | External                                                                    | Internal             |            |
| Width                              | 1805 mm                                                                     | 1285 mm              |            |
| Depth                              | 670 mm                                                                      | 550 mm               |            |
| Height                             | 700 mm (excl. legs, castors & worktop)                                      | 600 mm               |            |