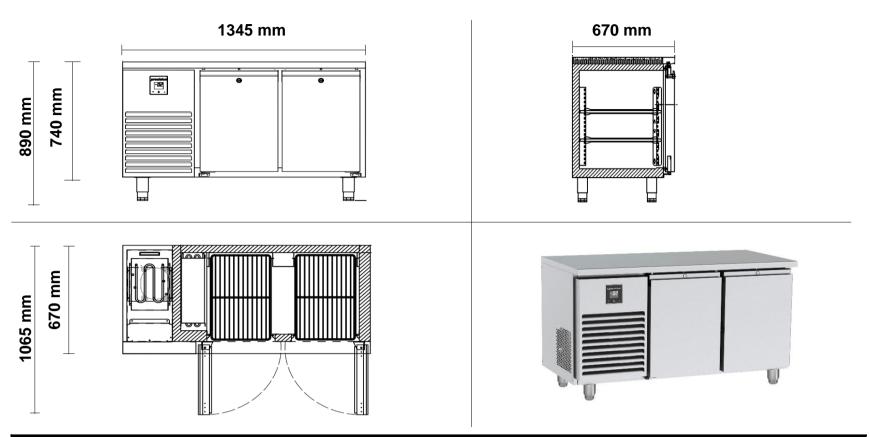

## SPECIFICATIONS LCU211-UDD

670 Series 2-Door Integral Counter Freezer

| Specifications                     |                                                                             |                      |            |
|------------------------------------|-----------------------------------------------------------------------------|----------------------|------------|
| Refrigeration system               | Self-contained, side mounted, electronically controlled, refrigeration unit |                      |            |
| Refrigerant                        | R290                                                                        | Gas Charge           | 90 g       |
| Electrical                         | 220-240 Volts a.c. 50 Hz                                                    | Amps                 | 3 Amps     |
| Nominal capacity                   | 449 Watts @ -30°C SST                                                       |                      |            |
| Drainage                           | Waste heat vaporiser located in service compartment (no plumbing required)  |                      |            |
| Insulation                         | 60mm thick, high density Zero ODP injected polyurethane insulation          |                      |            |
| Cabinet body                       | 304 Stainless Steel Interior & Exterior, Galvanised Steel Back & Base       |                      |            |
| Cabinet temperature range          | -18°C to -22°C up to 43°C ambient                                           |                      |            |
| kWh/24hr                           | 8.49 kWh                                                                    | Star Rating          | tbc        |
| Cabinet internal volume            | 300 litres                                                                  | Net usable GN volume | 168 litres |
| Weight                             | 130 kg                                                                      | dBA                  | 63         |
| Worktop                            | Removable 40mm stainless steel worktop                                      |                      |            |
| Internal Door / Drawer GN Capacity | 2 x Door: Accepts full GN1/1 pans (325mm wide x 530mm deep)                 |                      |            |
| Doors / Drawer Configuration       | 2 x SS Lockable, Self-closing SS solid doors                                |                      |            |
| Shelves                            | 2 x PVC-coated wire shelves & adjustable tray slides per door Total = 4     |                      | Total = 4  |
| Options                            | Glass Doors, Castors, SS Shelves, LED light, Half or Triple Drawers, etc.   |                      |            |
| Cabinet dimensions                 | External                                                                    | Internal             |            |
| Width                              | 1345 mm                                                                     | 825 mm               |            |
| Depth                              | 670 mm                                                                      | 550 mm               |            |
| Height                             | 700 mm (excl. legs, castors & worktop)                                      | 600 mm               |            |