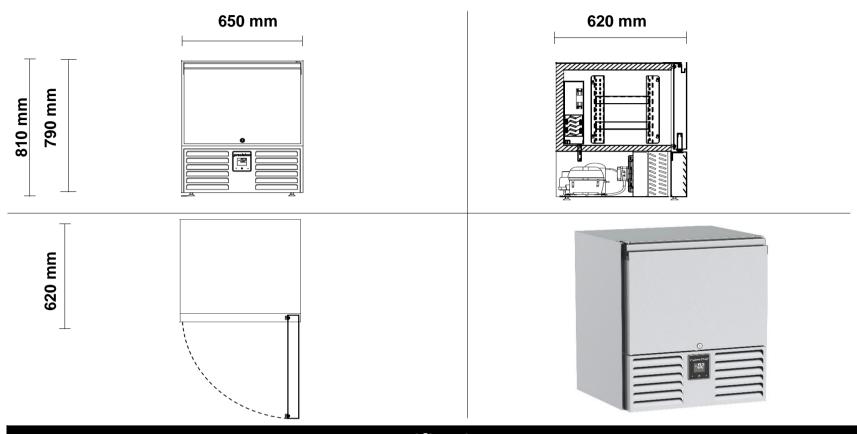

## SPECIFICATIONS HUC150-D

1-door Space Saving Solutions Chiller

|                                    | Specifications                                                                |                      |           |
|------------------------------------|-------------------------------------------------------------------------------|----------------------|-----------|
| Refrigeration system               | Self-contained, bottom mounted, electronically controlled, refrigeration unit |                      |           |
| Refrigerant                        | R290                                                                          | Gas Charge           | 100 g     |
| Electrical                         | 220-240 Volts a.c. 50 Hz                                                      | Amps                 | tbc       |
| Nominal capacity                   | 405 Watts @ -10°C SST                                                         |                      |           |
| Drainage                           | Waste heat vaporiser located in service compartment (no plumbing required)    |                      |           |
| Insulation                         | 60mm thick, high density Zero ODP injected polyurethane insulation            |                      |           |
| Cabinet body                       | 304 Stainless Steel Interior & Exterior, Galvanised Steel Back & Base         |                      |           |
| Cabinet temperature range          | -2°C to +4°C up to 43°C ambient                                               |                      |           |
| kWh/24hr                           | tbc                                                                           | Star Rating          | tbc       |
| Cabinet internal volume            | tbc                                                                           | Net usable GN volume | 48 litres |
| Weight                             | 65 kg                                                                         | dBA                  | 52        |
| Worktop                            | 40mm stainless steel worktop                                                  |                      |           |
| Internal Door / Drawer GN Capacity | 1 x Door: Accepts full GN1/1 pans (325mm wide x 530mm deep)                   |                      |           |
| Doors / Drawer Configuration       | 1 x SS Lockable, Self-closing solid door(s)                                   |                      |           |
| Shelves                            | 2 x shelves & adjustable tray slides per door                                 |                      | Total = 2 |
| Options                            | Big Barista Drawer, Half Drawers                                              |                      |           |
| Cabinet dimensions                 | External                                                                      | Internal             |           |
| Width                              | 650 mm                                                                        | 570 mm               |           |
| Depth                              | 620 mm                                                                        | 412 mm               |           |
| Height                             | <b>790 mm</b> (excl. legs, castors & worktop)                                 | 448 mm               |           |