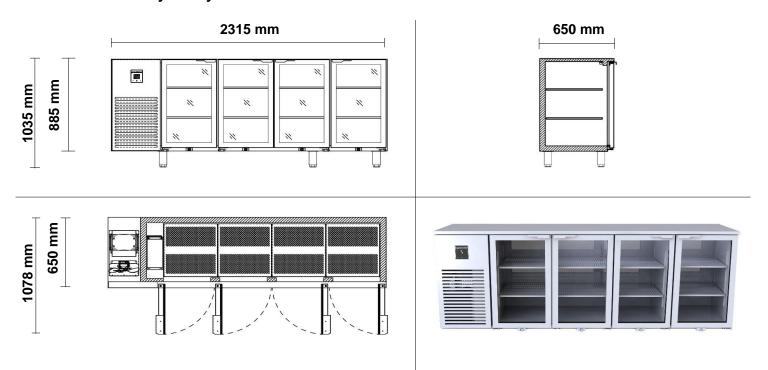

## SPECIFICATIONS BBS465-SS/MIR-UGGGG

Back Bar Heavy Duty 4-Door Chiller

|                              | Specifications                                                                  |                                                                    |          |  |
|------------------------------|---------------------------------------------------------------------------------|--------------------------------------------------------------------|----------|--|
| Refrigeration system         | Self-contained, side mounted, electronically controlled, refrigeration unit     |                                                                    |          |  |
| Refrigerant                  | R290                                                                            | Gas Charge                                                         | 80 g     |  |
| Electrical                   | 220-240 Volts a.c. 50 Hz                                                        | Amps                                                               | 1.3 Amps |  |
| Nominal capacity             | 373 Watts @ -5°C SST                                                            |                                                                    |          |  |
| Drainage                     | Waste heat vaporiser located in service compartment (no plumbing required)      |                                                                    |          |  |
| Insulation                   | 50mm thick, high density Zero ODP injection                                     | 50mm thick, high density Zero ODP injected polyurethane insulation |          |  |
| Cabinet body                 | 304 Stainless Steel Exterior & Mirror Interior, Galvanised Steel Back & Base    |                                                                    |          |  |
| Cabinet temperature range    | +3°C to +15°C up to 43°C ambient                                                |                                                                    |          |  |
| kWh/24hr                     | 4.67 kWh                                                                        | Star Rating                                                        | 7 Stars  |  |
| Cabinet internal volume      | 788 litres                                                                      | Net usable GN volume                                               | tbc      |  |
| Weight                       | 200 kg                                                                          | dBA                                                                | 58       |  |
| Worktop                      | Integrated 27mm stainless steel worktop                                         |                                                                    |          |  |
| Door / Drawer                | 4 x SS Self-Closing Lockable Doors                                              |                                                                    |          |  |
| Doors / Drawer Configuration | 4 xTriple Glazed LowE Argon filled Glass                                        | Doors;                                                             |          |  |
| Shelves                      | 2 x SS Perforated shelves & adjustable to                                       | Perforated shelves & adjustable tray slides per door Total = 8     |          |  |
| Options                      | Solid / Frameless Glass Doors, Black Exterior, Retro Finish, Half Drawers, etc. |                                                                    |          |  |
| Cabinet dimensions           | External                                                                        | Interr                                                             | Internal |  |
| W                            | dth <b>2315 mm</b>                                                              | 1804 n                                                             | 1804 mm  |  |
| De                           | pth <b>650 mm</b>                                                               | 540 m                                                              | 540 mm   |  |
| He                           | ght 885 mm (excl. legs, castors & worktop)                                      | 774 m                                                              | 774 mm   |  |