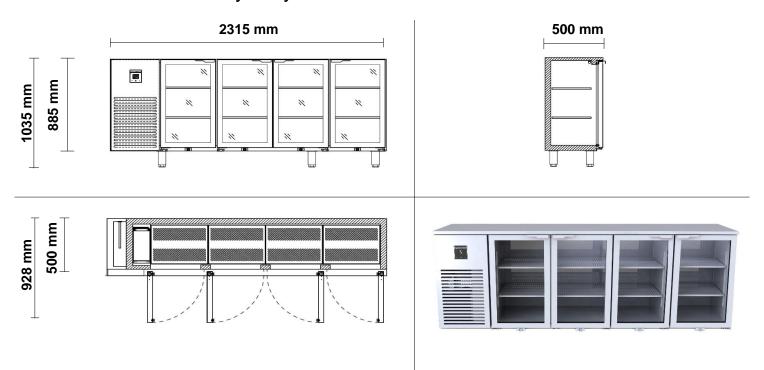

## SPECIFICATIONS BBS420-SS/MIR-UGGGG

Slimline Back Bar Heavy Duty 4-Door Chiller

|                              |                                                                       | Specifications                                                                  |                      |          |
|------------------------------|-----------------------------------------------------------------------|---------------------------------------------------------------------------------|----------------------|----------|
| Refrigeration system         |                                                                       | Self-contained, side mounted, electronically controlled, refrigeration unit     |                      |          |
| Refrigerant                  |                                                                       | R290                                                                            | Gas Charge           | 80 g     |
| Electrical                   |                                                                       | 220-240 Volts a.c. 50 Hz                                                        | Amps                 | 1.3 Amps |
| Nominal capacity             |                                                                       | 373 Watts @ -5°C SST                                                            |                      |          |
| Drainage                     |                                                                       | Waste heat vaporiser located in service compartment (no plumbing required)      |                      |          |
| Insulation                   |                                                                       | 50mm thick, high density Zero ODP injected polyurethane insulation              |                      |          |
| Cabinet body                 |                                                                       | 304 Stainless Steel Exterior & Mirror Interior, Galvanised Steel Back & Base    |                      |          |
| Cabinet temperature range    |                                                                       | +3°C to +15°C up to 43°C ambient                                                |                      |          |
| kWh/24hr                     |                                                                       | 4.73 kWh                                                                        | Star Rating          | 7 Stars  |
| Cabinet internal volume      |                                                                       | 570 litres                                                                      | Net usable GN volume | tbc      |
| Weight                       |                                                                       | 210 kg                                                                          | dBA                  | 58       |
| Worktop                      |                                                                       | Integrated 27mm stainless steel worktop                                         |                      |          |
| Door / Drawer                |                                                                       | 4 x SS Self-Closing Lockable Doors                                              |                      |          |
| Doors / Drawer Configuration |                                                                       | 4 xTriple Glazed LowE Argon filled Glass Doors;                                 |                      |          |
| Shelves                      | 2 x SS Perforated shelves & adjustable tray slides per door Total = 8 |                                                                                 | Total = 8            |          |
| Options                      |                                                                       | Solid / Frameless Glass Doors, Black Exterior, Retro Finish, Half Drawers, etc. |                      |          |
| Cabinet dimensions           |                                                                       | External                                                                        | Internal             |          |
| Wid<br>Dep<br>Heig           |                                                                       | 2315 mm                                                                         | 1804 mm              |          |
|                              |                                                                       | 500 mm                                                                          | 390 mm               |          |
|                              |                                                                       | 885 mm (excl. legs, castors & worktop)                                          | 774 mm               |          |