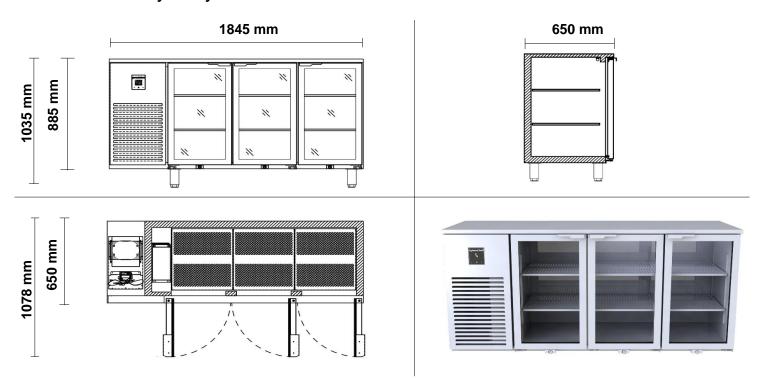

## SPECIFICATIONS BBS365-SS/MIR-UGGG

Back Bar Heavy Duty 3-Door Chiller

|                              | Specifications                                                                  |                      |           |
|------------------------------|---------------------------------------------------------------------------------|----------------------|-----------|
| Refrigeration system         | Self-contained, side mounted, electronically controlled, refrigeration unit     |                      |           |
| Refrigerant                  | R290                                                                            | Gas Charge           | 80 g      |
| Electrical                   | 220-240 Volts a.c. 50 Hz                                                        | Amps                 | 1.2 Amps  |
| Nominal capacity             | 373 Watts @ -5°C SST                                                            |                      |           |
| Drainage                     | Waste heat vaporiser located in service compartment (no plumbing required)      |                      |           |
| Insulation                   | 50mm thick, high density Zero ODP injected polyurethane insulation              |                      |           |
| Cabinet body                 | 304 Stainless Steel Exterior & Mirror Interior, Galvanised Steel Back & Base    |                      |           |
| Cabinet temperature range    | +3°C to +15°C up to 43°C ambient                                                |                      |           |
| kWh/24hr                     | 3.33 kWh                                                                        | Star Rating          | 8 Stars   |
| Cabinet internal volume      | 583 litres                                                                      | Net usable GN volume | tbc       |
| Weight                       | 185 kg                                                                          | dBA                  | 56        |
| Worktop                      | Integrated 27mm stainless steel worktop                                         |                      |           |
| Door / Drawer                | 3 x SS Self-Closing Lockable Doors                                              |                      |           |
| Doors / Drawer Configuration | 3 xTriple Glazed LowE Argon filled Glass Doors;                                 |                      |           |
| Shelves                      | 2 x SS Perforated shelves & adjustable tray slides per door Total = 6           |                      | Total = 6 |
| Options                      | Solid / Frameless Glass Doors, Black Exterior, Retro Finish, Half Drawers, etc. |                      |           |
| Cabinet dimensions           | External                                                                        | Internal             |           |
| Width                        | 1845 mm                                                                         | 1334 mm              |           |
| Depth                        | 650 mm                                                                          | 540 mm               |           |
| Height                       | 885 mm (excl. legs, castors & worktop)                                          | 774 mm               |           |