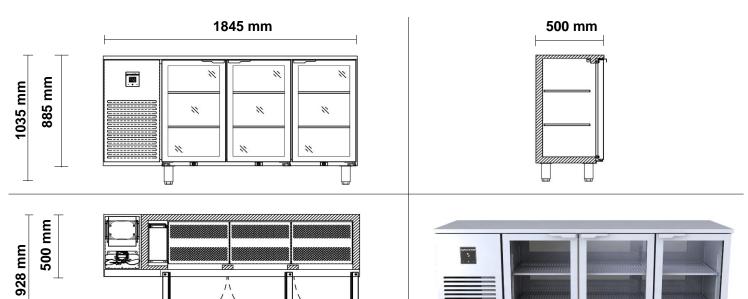

## SPECIFICATIONS BBS320-SS/MIR-UGGG

Slimline Back Bar Heavy Duty 3-Door Chiller

| Specifications               |                                                                                 |                      |          |
|------------------------------|---------------------------------------------------------------------------------|----------------------|----------|
| Refrigeration system         | Self-contained, side mounted, electronically controlled, refrigeration unit     |                      |          |
| Refrigerant                  | R290                                                                            | Gas Charge           | 80 g     |
| Electrical                   | 220-240 Volts a.c. 50 Hz                                                        | Amps                 | 1.2 Amps |
| Nominal capacity             | 373 Watts @ -5°C SST                                                            |                      |          |
| Drainage                     | Waste heat vaporiser located in service compartment (no plumbing required)      |                      |          |
| Insulation                   | 50mm thick, high density Zero ODP injected polyurethane insulation              |                      |          |
| Cabinet body                 | 304 Stainless Steel Exterior & Mirror Interior, Galvanised Steel Back & Base    |                      |          |
| Cabinet temperature range    | +3°C to +15°C up to 43°C ambient                                                |                      |          |
| kWh/24hr                     | 3.31 kWh                                                                        | Star Rating          | 8 Stars  |
| Cabinet internal volume      | 420 litres                                                                      | Net usable GN volume | tbc      |
| Weight                       | 185 kg                                                                          | dBA                  | 56       |
| Worktop                      | Integrated 27mm stainless steel worktop                                         |                      |          |
| Door / Drawer                | 3 x SS Self-Closing Lockable Doors                                              |                      |          |
| Doors / Drawer Configuration | 3 xTriple Glazed LowE Argon filled Glass Doors;                                 |                      |          |
| Shelves                      | 2 x SS Perforated shelves & adjustable tray slides per door Total = 6           |                      |          |
| Options                      | Solid / Frameless Glass Doors, Black Exterior, Retro Finish, Half Drawers, etc. |                      |          |
| Cabinet dimensions           | External                                                                        | Internal             |          |
| Width                        | 1845 mm                                                                         | 1334 mm              |          |
| Depth                        | 500 mm                                                                          | 390 mm               |          |
| Height                       | 885 mm (excl. legs, castors & worktop)                                          | 774 mm               |          |