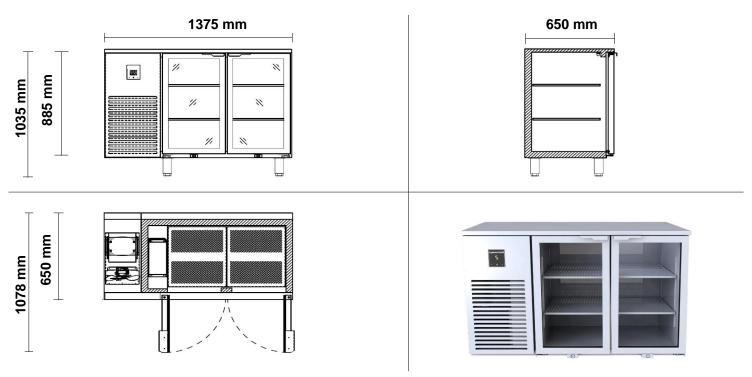

## SPECIFICATIONS BBS265-SS/MIR-UGG

Back Bar Heavy Duty 2-Door Chiller

| Specifications               |                                                                                 |                      |           |
|------------------------------|---------------------------------------------------------------------------------|----------------------|-----------|
| Refrigeration system         | Self-contained, side mounted, electronically controlled, refrigeration unit     |                      |           |
| Refrigerant                  | R290                                                                            | Gas Charge           | 80 g      |
| Electrical                   | 220-240 Volts a.c. 50 Hz                                                        | Amps                 | 1.2 Amps  |
| Nominal capacity             | 373 Watts @ -5°C SST                                                            |                      |           |
| Drainage                     | Waste heat vaporiser located in service compartment (no plumbing required)      |                      |           |
| Insulation                   | 50mm thick, high density Zero ODP injected polyurethane insulation              |                      |           |
| Cabinet body                 | 304 Stainless Steel Exterior & Mirror Interior, Galvanised Steel Back & Base    |                      |           |
| Cabinet temperature range    | +3°C to +15°C up to 43°C ambient                                                |                      |           |
| kWh/24hr                     | 2.31 kWh                                                                        | Star Rating          | 8 Stars   |
| Cabinet internal volume      | 377 litres                                                                      | Net usable GN volume | tbc       |
| Weight                       | 170 kg                                                                          | dBA                  | 55        |
| Worktop                      | Integrated 27mm stainless steel worktop                                         |                      |           |
| Door / Drawer                | 2 x SS Self-Closing Lockable Doors                                              |                      |           |
| Doors / Drawer Configuration | 2 xTriple Glazed LowE Argon filled Glass Doors;                                 |                      |           |
| Shelves                      | 2 x SS Perforated shelves & adjustable tray slides per door Total = 4           |                      | Total = 4 |
| Options                      | Solid / Frameless Glass Doors, Black Exterior, Retro Finish, Half Drawers, etc. |                      |           |
| Cabinet dimensions           | External                                                                        | Internal             |           |
| Width                        | 1375 mm                                                                         | 864 mm               |           |
| Depth                        | 650 mm                                                                          | 540 mm               |           |
| Height                       | 885 mm (excl. legs, castors & worktop)                                          | 774 mm               |           |