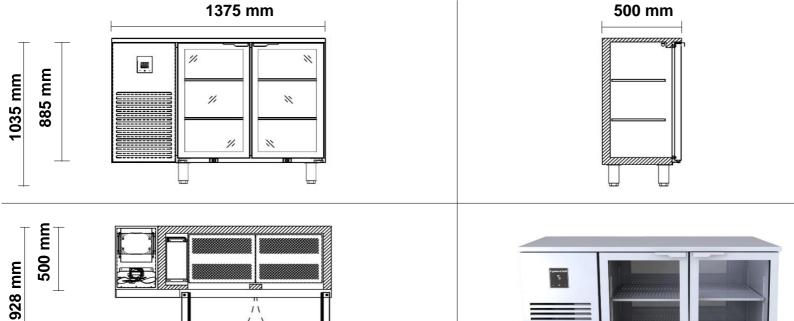

## **SPECIFICATIONS BBS220-SS/MIR-UGG**

Slimline Back Bar Heavy Duty 2-Door Chiller

| Specifications               |                                                                                 |                      |           |
|------------------------------|---------------------------------------------------------------------------------|----------------------|-----------|
| Refrigeration system         | Self-contained, side mounted, electronically controlled, refrigeration unit     |                      |           |
| Refrigerant                  | R290                                                                            | Gas Charge           | 80 g      |
| Electrical                   | 220-240 Volts a.c. 50 Hz                                                        | Amps                 | 1.2 Amps  |
| Nominal capacity             | 373 Watts @ -10°C SST                                                           |                      |           |
| Drainage                     | Waste heat vaporiser located in service compartment (no plumbing required)      |                      |           |
| Insulation                   | 50mm thick, high density Zero ODP injected polyurethane insulation              |                      |           |
| Cabinet body                 | 304 Stainless Steel Exterior & Mirror Interior, Galvanised Steel Back & Base    |                      |           |
| Cabinet temperature range    | +3°C to +15°C up to 43°C ambient                                                |                      |           |
| kWh/24hr                     | n/a                                                                             | Star Rating          | tbc       |
| Cabinet internal volume      | 273 litres                                                                      | Net usable GN volume | tbc       |
| Weight                       | 150 kg                                                                          | dBA                  | 55        |
| Worktop                      | Integrated 27mm stainless steel worktop                                         |                      |           |
| Door / Drawer                | 2 x SS Self-Closing Lockable Doors                                              |                      |           |
| Doors / Drawer Configuration | 2 xTriple Glazed LowE Argon filled Glass Doors                                  |                      |           |
| Shelves                      | 2 x SS Perforated shelves & adjustable tray slides per door Total = 4           |                      | Total = 4 |
| Options                      | Solid / Frameless Glass Doors, Black Exterior, Retro FInish, Half Drawers, etc. |                      |           |
| Cabinet dimensions           | External                                                                        | Internal             |           |
| Width                        | 1375 mm                                                                         | 825 mm               |           |
| Depth                        | 500 mm                                                                          | 400 mm               |           |
| Height                       | 885 mm (excl. legs, castors & worktop)                                          | 600 mm               |           |