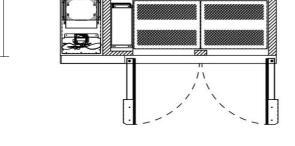

## **SPECIFICATIONS BBS220-SS/MIR-UGG**

Slimline Back Bar Heavy Duty 2-Door Chiller

| Specifications               |                                                                                 |                      |           |
|------------------------------|---------------------------------------------------------------------------------|----------------------|-----------|
| Refrigeration system         | Self-contained, side mounted, electronically controlled, refrigeration unit     |                      |           |
| Refrigerant                  | R290                                                                            | Gas Charge           | 80 g      |
| Electrical                   | 220-240 Volts a.c. 50 Hz                                                        | Amps                 | 1.2 Amps  |
| Nominal capacity             | 373 Watts @ -10°C SST                                                           |                      |           |
| Drainage                     | Waste heat vaporiser located in service compartment (no plumbing required)      |                      |           |
| Insulation                   | 50mm thick, high density Zero ODP injected polyurethane insulation              |                      |           |
| Cabinet body                 | 304 Stainless Steel Exterior & Mirror Interior, Galvanised Steel Back & Base    |                      |           |
| Cabinet temperature range    | +3°C to +15°C up to 43°C ambient                                                |                      |           |
| kWh/24hr                     | n/a                                                                             | Star Rating          | tbc       |
| Cabinet internal volume      | 273 litres                                                                      | Net usable GN volume | tbc       |
| Weight                       | 150 kg                                                                          | dBA                  | 55        |
| Worktop                      | Integrated 27mm stainless steel worktop                                         |                      |           |
| Door / Drawer                | 2 x SS Self-Closing Lockable Doors                                              |                      |           |
| Doors / Drawer Configuration | 2 xTriple Glazed LowE Argon filled Glass Doors                                  |                      |           |
| Shelves                      | 2 x SS Perforated shelves & adjustable tray slides per door Total = 4           |                      | Total = 4 |
| Options                      | Solid / Frameless Glass Doors, Black Exterior, Retro FInish, Half Drawers, etc. |                      |           |
| Cabinet dimensions           | External                                                                        | Internal             |           |
| Width                        | 1375 mm                                                                         | 825 mm               |           |
| Depth                        | 500 mm                                                                          | 400 mm               |           |
| Height                       | 885 mm (excl. legs, castors & worktop)                                          | 600 mm               |           |