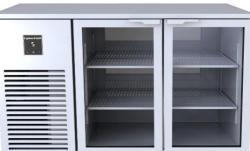

## **SPECIFICATIONS BBS220-SS/MIR-UGG**

Slimline Back Bar Heavy Duty 2-Door Chiller

| Specifications               |                                                                                 |                      |           |
|------------------------------|---------------------------------------------------------------------------------|----------------------|-----------|
| Refrigeration system         | Self-contained, side mounted, electronically controlled, refrigeration unit     |                      |           |
| Refrigerant                  | R290                                                                            | Gas Charge           | 80 g      |
| Electrical                   | 220-240 Volts a.c. 50 Hz                                                        | Amps                 | 1.2 Amps  |
| Nominal capacity             | 373 Watts @ -10°C SST                                                           |                      |           |
| Drainage                     | Waste heat vaporiser located in service compartment (no plumbing required)      |                      |           |
| Insulation                   | 50mm thick, high density Zero ODP injected polyurethane insulation              |                      |           |
| Cabinet body                 | 304 Stainless Steel Exterior & Mirror Interior, Galvanised Steel Back & Base    |                      |           |
| Cabinet temperature range    | +3°C to +15°C up to 43°C ambient                                                |                      |           |
| kWh/24hr                     | n/a                                                                             | Star Rating          | tbc       |
| Cabinet internal volume      | 273 litres                                                                      | Net usable GN volume | tbc       |
| Weight                       | 150 kg                                                                          | dBA                  | 55        |
| Worktop                      | Integrated 27mm stainless steel worktop                                         |                      |           |
| Door / Drawer                | 2 x SS Self-Closing Lockable Doors                                              |                      |           |
| Doors / Drawer Configuration | 2 xTriple Glazed LowE Argon filled Glass Doors                                  |                      |           |
| Shelves                      | 2 x SS Perforated shelves & adjustable tray slides per door Total = 4           |                      | Total = 4 |
| Options                      | Solid / Frameless Glass Doors, Black Exterior, Retro FInish, Half Drawers, etc. |                      |           |
| Cabinet dimensions           | External                                                                        | Internal             |           |
| Width                        | 1375 mm                                                                         | 825 mm               |           |
| Depth                        | 500 mm                                                                          | 400 mm               |           |
| Height                       | 885 mm (excl. legs, castors & worktop)                                          | 600 mm               |           |